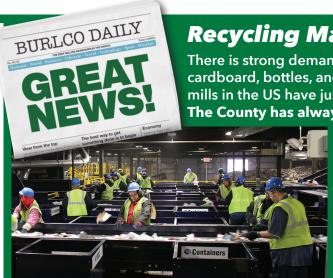

## 2021 COUNTY RECYCLING REPORT

FOR

DELANCO 1,022,120

POUNDS OF PAPER, CARDBOARD, BOTTLES, AND CANS RECYCLED!

LANDFILL DISPOSAL FEE SAVINGS:

§44,263

**Recycling Markets Rebound!** 

There is strong demand for clean recycled paper, cardboard, bottles, and cans. Many new recycling mills in the US have just opened with more to come. The County has always found markets for your

recyclables, but it is
a challenge to sort out
contaminants like batteries,
plastic bags, and Styrofoam.

See how we sort your recyclables - take a virtual tour of our recycling center - at burlcorecycles.com