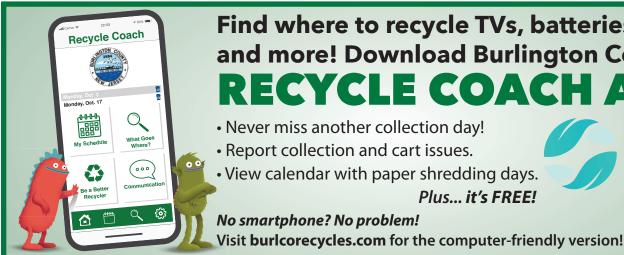

### Find where to recycle TVs, batteries and more! Download Burlington County's

### RECYCLE COACH

- Never miss another collection day!
- Report collection and cart issues.
- View calendar with paper shredding days.

**PLASTIC PACKAGING RECYCLING:** 

Recycling labels on plastic packaging can confuse and even mislead the best recyclers.

#### **GENERAL RECYCLING INFORMATION**

609-499-1001 ext. 271 and 266 Email: recycle@co.burlington.nj.us Online: burlcorecycles.com

Download the FREE Recycle Coach App!