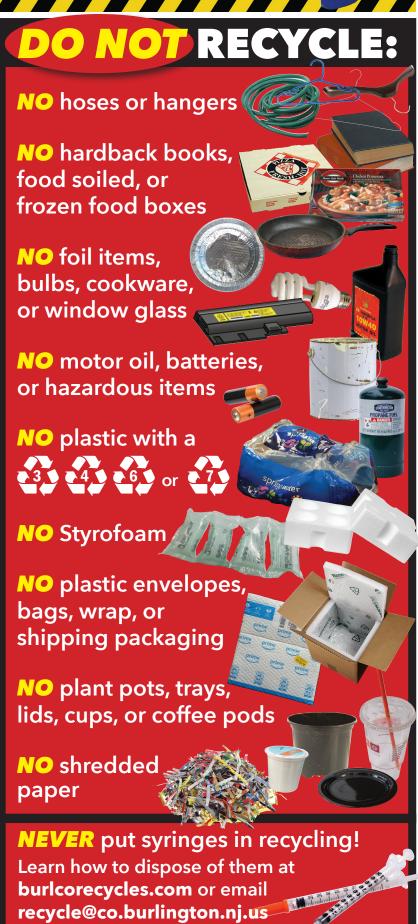

Despite what a label may say, **NEVER PUT** PLASTIC PACKAGING IN YOUR RECYCLING BIN!

HERE ARE OUR TOP PLASTIC PACKAGING **CONTAMINANTS & HOW TO HANDLE THEM** 

DID YOU

You can recycle rechargeable batteries at Home Depot, Lowes, and other big box stores.

To learn more, visit burlcorecycles.com, call (609) 499-1001 or download the RecycleCoach App.

RECYCLING CARTS ARE MUNICIPAL PROPERTY
It is illegal to put trash in your cart or move it to a new property.