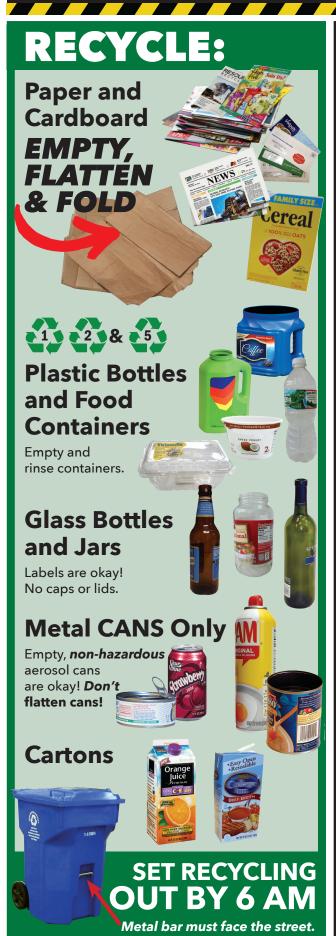

# CARDBOARD RECYCLING RULES

 We find hazardous items, like needles and batteries in boxes that residents set out for recycling.
 FOR THIS REASON, YOU MUST FLATTEN AND EMPTY YOUR BOXES.

Never use boxes to hold ANY recyclables.