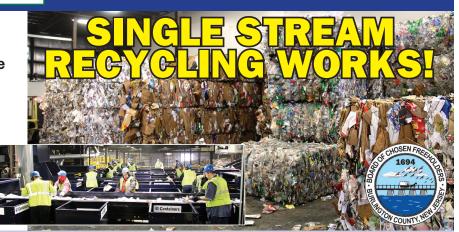

TAKE A VIRTUAL TOUR OF THE SINGLE STREAM RECYCLING PLANT AT BURLCORECYCLES.COM

# 2016-17 RECYCLING BROCHURE

YOUR RECYCLING PROGRAM IS FUNDED BY THE BURLINGTON COUNTY BOARD OF CHOSEN FREEHOLDERS Last year, this program recycled over 1.1 million pounds in Delanco, saving \$42,398 in landfill fees!